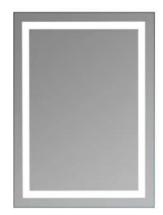

## **LED WALL MIRROR**

**MODEL#: AFM 1840 PERLED** 

## **ALUMINUM FRAMED MIRROR COLLECTION**

#### **FEATURES:**

- BRIGHTNESS: 3300 LUMENS
- 3/16" THICK, HIGH POLISHED MIRROR WITH 2" WIDE PERIMETER SANDBLAST, LOCATED 2" OFF EDGE OF GLASS.
- HIGH RESOLUTION SILVER PLATE GLASS MIRROR FRONT FOR TRUEST REFLECTION.
- INCLUDES "WALL HUGGER" HANGER FOR MOUNTING.
- MUST BE HARDWIRED TO WALL SWITCH TO OPERATE.
- NON-DIMMABLE.
- PACKED IN FOUR WALL (FOLDED DOUBLE WALL) CORRUGATION.

#### **MIRROR FINISHES:**

FLAT POLISHED EDGE

OVERALL SIZE DIMENSION: 18" WIDE X 40" HIGH X 1 1/4" DEEP